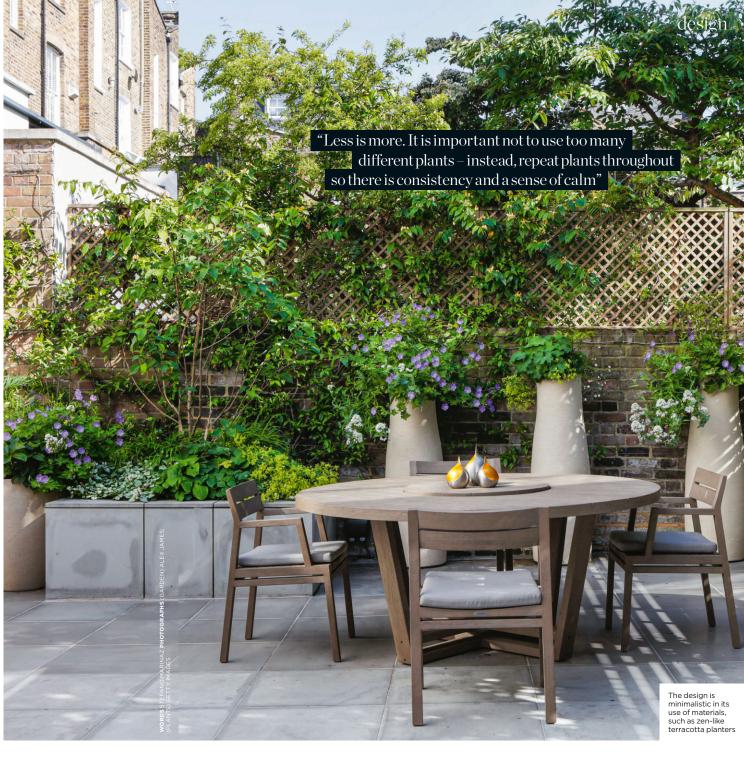

## LANDSCAPE ARCHITECT STEFANO MARINAZ PLANTS CLEVERLY TO ADD PRIVACY TO AN URBAN SCHEME

The serene space we have created to the back of this property in London is a natural extension of the house's modern, open-plan interior. Usable space is maximised by having planters, pots and furniture on the perimeter, while the centre is used as a children's play area, Privacy is courtesy of trellis-topped walls, which are  ${\it greened\,up\,by\,star\,jasmine}\, {\it Trachelospermum}$ jasminoides; Quercus ilex is used on a raised  $planting \, bed \, to \, provide \, a \, further \, sense \, of \,$ lushness and seclusion to the garden. Overall the design is modern and minimalistic in its use of materials but rich in the planting palette. A profusion of white, blue and purple flowers are used in the scheme and the garden is illuminated  $at \, night \, with \, spotlights \, under \, each \, tree.$ 

Having a strong ratio of evergreens to deciduous plants was a deliberate way of ensuring there is low-maintenance interest all year round. The dainty purple flowers are *Geranium* 'Rozanne', a popular choice as they are easy to grow and suitable for almost all growing conditions. Simply plant in a container and water when needed. Late summer sees the lacecaps of climbing *Hydrangea petiolaris* on the trellis, while in autumn the star of the garden is the multi-stemmed *Clerodendrum trichotomum*, with unusual, heavily scented flowers that are followed by blue-black berries.

As well as geraniums, the scheme also features Salvia nemorosa 'Caradonna', Centranthus ruber 'Albus', Mahonia' Soft Caress', Epimedium 'Orangekonigin', Brunnera' Jack Frost', Anemone 'Honorine Jobert', Helleborus niger and Hydrangea' Bobo'. All of these plants are perfect for a dappled shade garden like this one. When it comes to maintenance it couldn't be easier, with the perennials just needing to be cut back in December-January time, ahead of the emergence of spring bulbs.