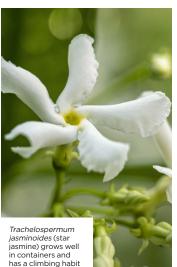

## LANDSCAPE ARCHITECT STEFANO MARINAZ PLANTS CLEVERLY TO ADD PRIVACY TO AN URBAN SCHEME

The serene space we have created to the back of this property in London is a natural extension of the house's modern, open-plan interior. Usable space is maximised by having planters, pots and furniture on the perimeter, while the centre is used as a children's play area, Privacy is courtesy of trellis-topped walls, which are  ${\it greened\,up\,by\,star\,jasmine}\, {\it Trachelospermum}$ jasminoides; Quercus ilex is used on a raised  $planting \, bed \, to \, provide \, a \, further \, sense \, of \,$ lushness and seclusion to the garden. Overall the design is modern and minimalistic in its use of materials but rich in the planting palette. A profusion of white, blue and purple flowers are used in the scheme and the garden is illuminated  $at \, night \, with \, spotlights \, under \, each \, tree.$ 