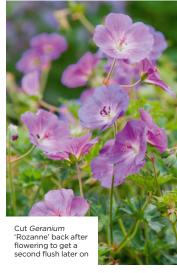

Having a strong ratio of evergreens to deciduous plants was a deliberate way of ensuring there is low-maintenance interest all year round. The dainty purple flowers are *Geranium* 'Rozanne', a popular choice as they are easy to grow and suitable for almost all growing conditions. Simply plant in a container and water when needed. Late summer sees the lacecaps of climbing *Hydrangea petiolaris* on the trellis, while in autumn the star of the garden is the multi-stemmed *Clerodendrum trichotomum*, with unusual, heavily scented flowers that are followed by blue-black berries.